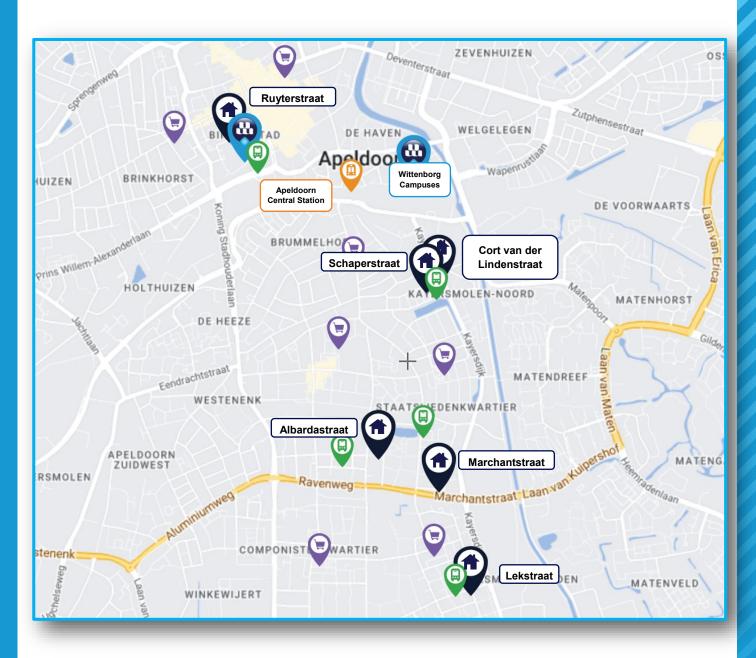

# STUDENT HOUSING IN APELDOORN (v9.0)

Click on the icon to go to the information page of each address.