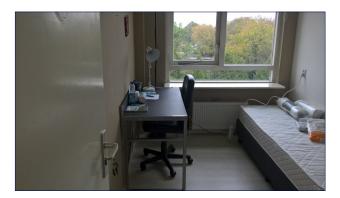

Address: Albardastraat 192, 7331 LL, Apeldoorn

The Albardastraat 192 student apartment is situated on the 5th floor of an apartment building and houses 5 students, including a shared kitchen, as well as toilet and bathroom. This apartment has 1 washing machine at no additional charge.

**Small Single Room** 

**Shared Double Room** 

**Large Single Room** 

- 2.4 km to Apeldoorn Central Station & Wittenborg Campus
- 2.8 km to indoor shopping centre (Oranjerie)
- 0.45 km to nearest supermarket
- 0.4 km to nearest bus stop